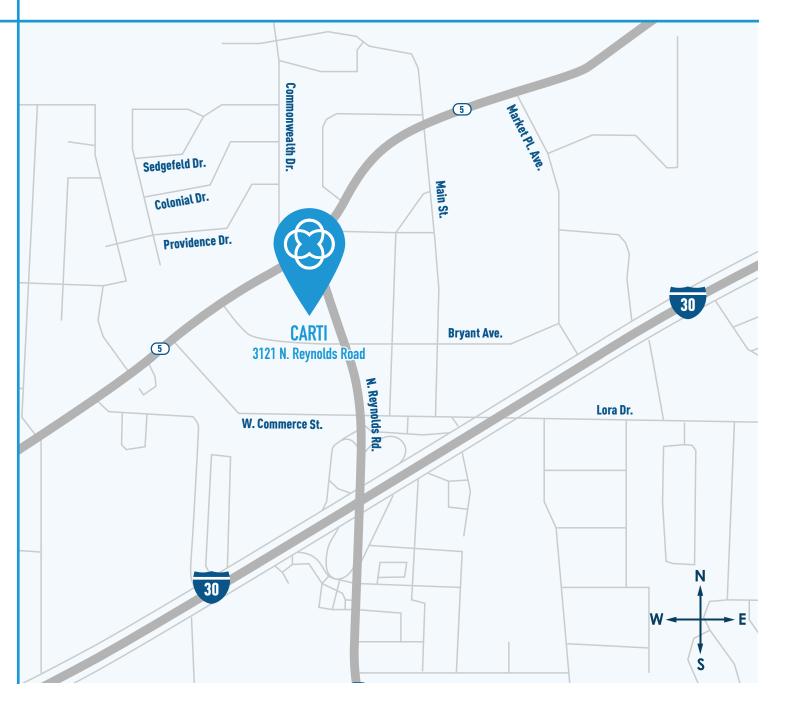

## DRIVING DIRECTIONS

# **SALINE COUNTY**

#### VIA I-30 EAST

Follow I-30 East toward Bryant. Take exit 123 toward AR-183/Bryant/ Bauxite. Merge onto I-30 Frontage Road in Bryant. Take exit 123 toward AR-183/Bryant/Bauxite. Turn left onto North Reynolds Road. Turn left onto Broadway Avenue then turn left into the CARTI parking lot.

#### VIA I-30 WEST

Head southwest on I-30 West. Take exit 123 toward AR-183/Bryant/Bauxite and merge onto I-30 Frontage Road. Take a slight right onto Commerce Street. Turn right onto North Reynolds Road. Turn left onto Broadway Avenue then turn left into the CARTI parking lot.

### PARKING DIRECTIONS

Parking is available in the front and directly behind the back of the building.

3121 N. Reynolds Road Bryant, AR 72022 501.315.5317