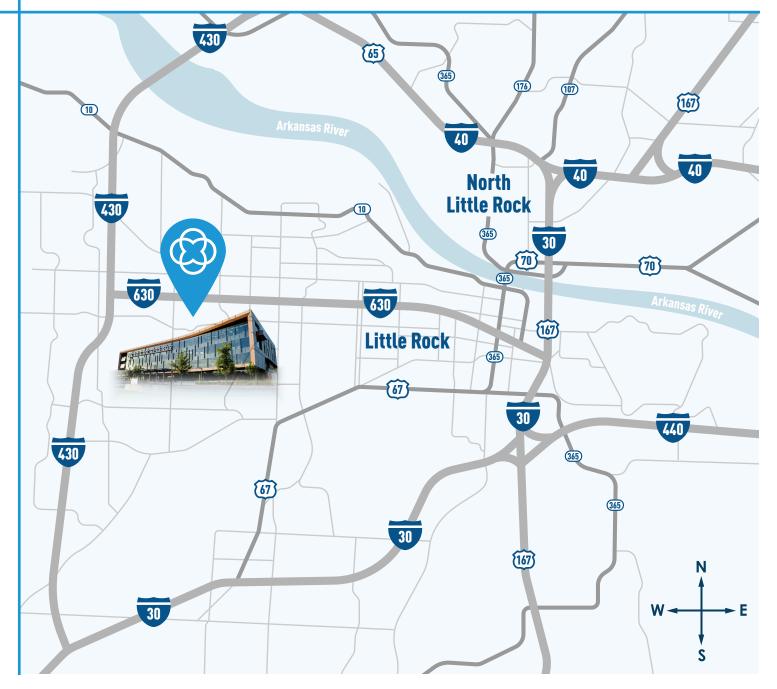

## DRIVING DIRECTIONS

8901 CARTI Way Little Rock, AR 72205 855.552.2784

#### **FROM CONWAY**

From I-40 East, merge onto I-430 South to I-630; Merge East toward downtown LR and take Exit 6B -Barrow Road. Take right on Barrow Road, then left on CARTI Way at top of hill. CARTI Cancer Center is on the right.

#### **FROM PINE BLUFF**

From Highway 167, merge onto I-30 to downtown LR. Merge West on I-630 to Exit 6B - Barrow Road. Take left on Barrow Road, then left on CARTI Way at top of hill. CARTI Cancer Center is on the right.

#### **FROM MEMPHIS**

From I-40 East, merge onto I-30 South toward downtown LR. Merge onto I-630 West to Exit 6B - Barrow Road. Take left on Barrow Road, then left on CARTI Way at top of hill. CARTI Cancer Center is on the right.

### **FROM JACKSONVILLE**

From 67/167 South, merge onto I-40 East, then cross over and merge onto I-30 South toward downtown LR. Merge onto I-630 West to Exit 6B - Barrow Road. Take left on Barrow Road, then left on CARTI Way at top of hill. CARTI Cancer Center is on the right.