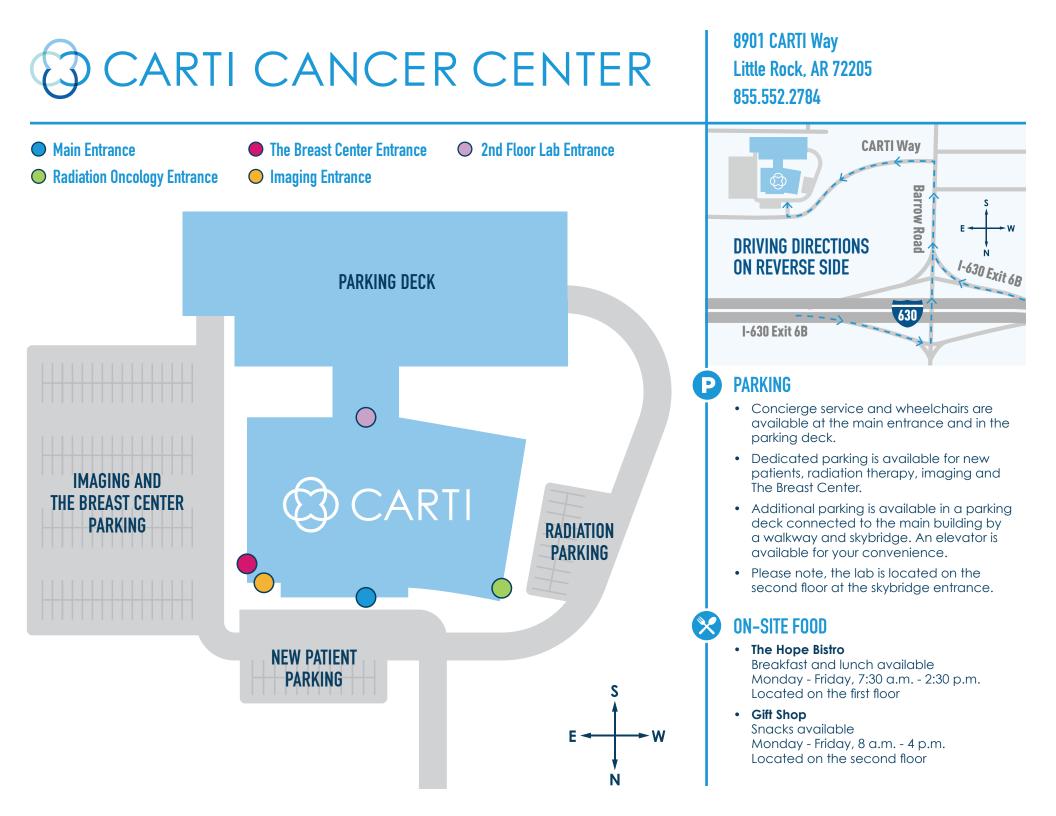

## DRIVING DIRECTIONS

8901 CARTI Way Little Rock, AR 72205 855.552.2784

# CARTI CANCER CENTER